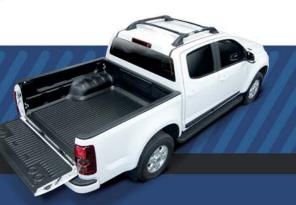

## **BED LINER CHEVROLET S-10**

**Truckliner**® bed liners are designed exclusively to protect the box of the truck of the wear by its use. If you are in the business of working hard, a bed liner Truckliner® is the ideal work partner, offering protection against dents, scratches, mildew, corrosion and every wear and tear and hit of the day.

# BED LINER CHEVROLET S-10

Inner Rail Model + rail cap

**ADVANTAGES** 