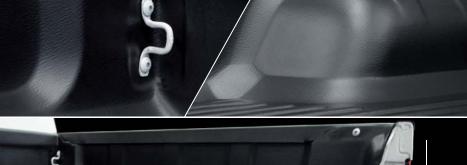

## NON-PERFORATION SYSTEM

A non-perforation system is available in most models. The original assembly screw-holes of your vehicle, its fixing clips or fastening hooks (plus a support for the **Truckliner**® adapter between the bed liner and the original fastening holes) are used to fasten the bed liner to the bed of your pick-up thus avoiding perforation of your vehicle.

### **EASY INSTALLATION**

Bed liners **Truckliner**® are very easy to install by means of tiny holes. Instructions are simple and included in the kit. All bed liners can be removed from your vehicle for maintenance or re placement in another vehicle (same model).

## NON-SLIP SURFACE / BOARD SLOT

All **Truckliner**® bed liners provide a unique non-slip surface.

Our outer rail models have slots, which allow to fasten the cargo with a board.

These features help to hold the cargo still, whatever the ground is.