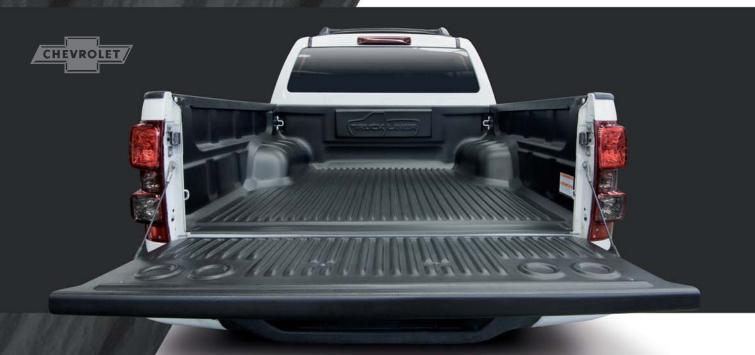

## **BED LINER CHEVROLET S-10**

**Truckliner**® bed liners are designed exclusively to protect the box of the truck of the wear by its use. If you are in the business of working hard, a bed liner Truckliner® is the ideal work partner, offering protection against dents, scratches, mildew, corrosion and every wear and tear and hit of the day.

## NON-SLIP SURFACE / BOARD SLOT

All **Truckliner**® bed liners provide a unique non-slip surface.

Our outer rail models have slots, which allow to fasten the cargo with a board.

These features help to hold the cargo still, whatever the ground is.