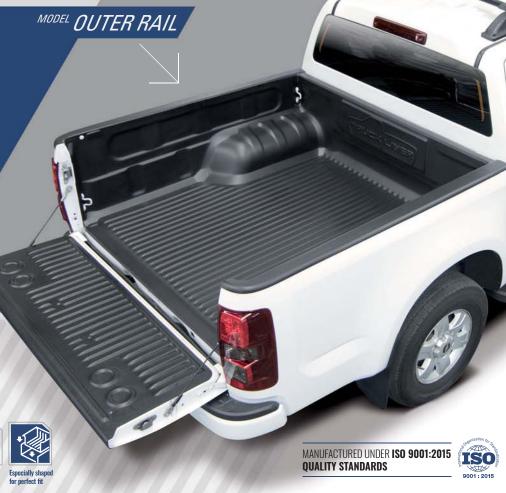

### **Outer Rail** Model

**ADVANTAGES** 

# NON-SLIP SURFACE / BOARD SLOT

All **Truckliner**® bed liners provide a unique non-slip surface.

Our outer rail models have slots, which allow to fasten the cargo with a board.

These features help to hold the cargo still, whatever the ground is.