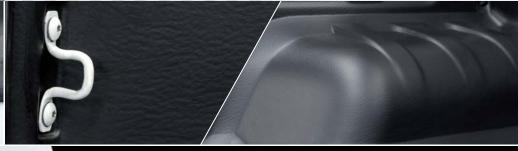

### NON-PERFORATION SYSTEM

A non-perforation system is available in most models. The original assembly screw-holes of your vehicle, its fixing clips or fastening hooks (plus a support for the **Truckliner**® adapter between the bed liner and the original fastening holes) are used to fasten the bed liner to the bed of your pick-up thus avoiding perforation of your vehicle.

#### **EASY INSTALLATION**

Bed liners **Truckliner**® are very easy to install by means of tiny holes. Instructions are simple and included in the kit. All bed liners can be removed from your vehicle for maintenance or re placement in another vehicle (same model).