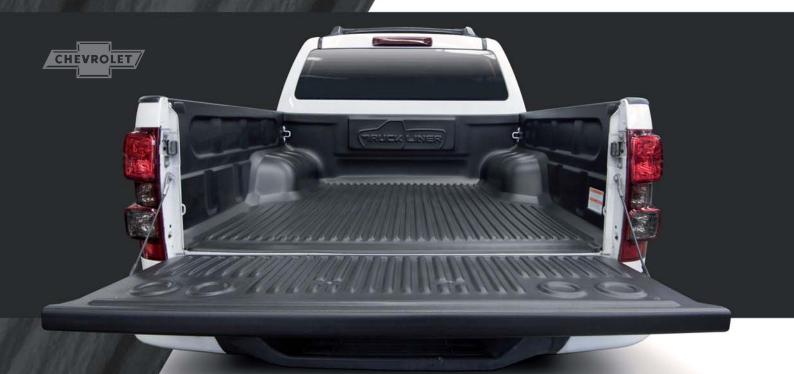

# **BED LINER CHEVROLET S-10**

**Truckliner®** bed liners are designed exclusively to protect the box of the truck of the wear by its use. If you are in the business of working hard, a bed liner Truckliner® is the ideal work partner, offering protection against dents, scratches, mildew, corrosion and every wear and tear and hit of the day.

# NON-SLIP SURFACE / BOARD SLOT

All **Truckliner**® bed liners provide a unique non-slip surface.

Our outer rail models have slots, which allow to fasten the cargo with a board.

These features help to hold the cargo still, whatever the ground is.