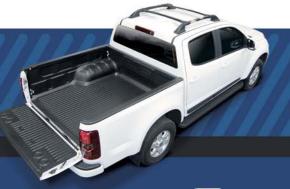

### **Outer Rail** Model

**ADVANTAGES** 

# NON-SLIP SURFACE / BOARD SLOT

All **Truckliner**® bed liners provide a unique non-slip surface.

Our outer rail models have slots, which allow to fasten the cargo with a board.

These features help to hold the cargo still, whatever the ground is.