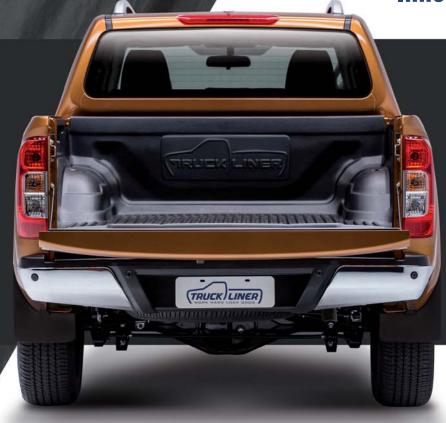

### **BED LINER NISSAN NP300 FRONTIER**

**Truckliner**® bed liners are designed exclusively to protect the box of the truck of the wear by its use. If you are in the business of working hard, a bed liner Truckliner® is the ideal work partner, offering protection against dents, scratches, mildew, corrosion and every wear and tear and hit of the day.

## NON-SLIP SURFACE / BOARD SLOT

Our outer rail models have slots, which allow to fasten the cargo with a board.

These features help to hold the cargo still, whatever the ground is.

Leader in the aftermarket for pick-ups in Latin America.