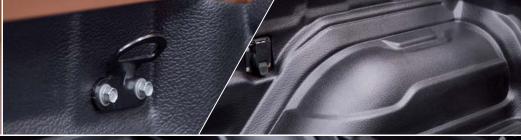

## NON-PERFORATION SYSTEM

A non-perforation system is available in most models. The original assembly screw-holes of your vehicle, its fixing clips or fastening hooks (plus a support for the **Truckliner**® adapter between the bed liner and the original fastening holes) are used to fasten the bed liner to the bed of your pick-up thus avoiding perforation of your vehicle.

### **EASY INSTALLATION**

Bed liners **Truckliner**® are very easy to install by means of tiny holes. Instructions are simple and included in the kit. All bed liners can be removed from your vehicle for maintenance or re placement in another vehicle (same model).