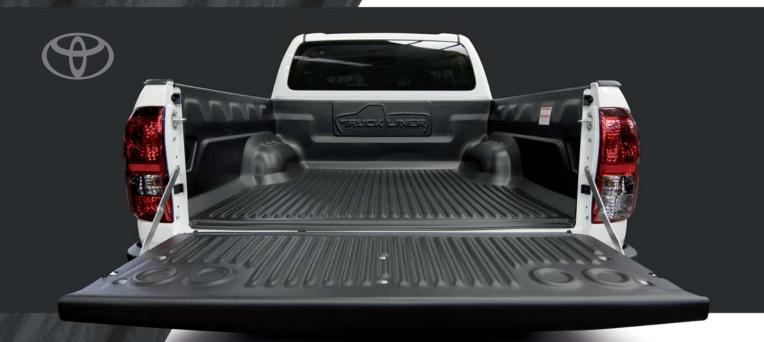

## **BED LINER TOYOTA HILUX**

**Truckliner**® bed liners are designed exclusively to protect the box of the truck of the wear by its use. If you are in the business of working hard, a bed liner Truckliner® is the ideal work partner, offering protection against dents, scratches, mildew, corrosion and every wear and tear and hit of the day.

### **GENERAL FEATURES**

Especially shaped for perfect fit

MODEL OUTER RAIL

RESISTANT, STRONG & LONG LASTING

## NON-SLIP SURFACE / BOARD SLOT

All **Truckliner**® bed liners provide a unique non-slip surface.

Our outer rail models have slots, which allow to fasten the cargo with a board.

These features help to hold the cargo still, whatever the ground is.