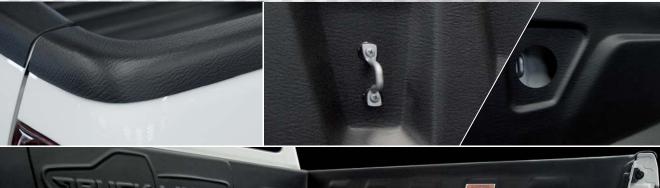

## NON-PERFORATION SYSTEM

A non-perforation system is available in most models. The original assembly screw-holes of your vehicle, its fixing clips or fastening hooks (plus a support for the **Truckliner**® adapter between the bed liner and the original fastening holes) are used to fasten the bed liner to the bed of your pick-up thus avoiding perforation of your vehicle.

### **EASY INSTALLATION**

Bed liners **Truckliner**® are very easy to install by means of tiny holes. Instructions are simple and included in the kit. All bed liners can be removed from your vehicle for maintenance or re placement in another vehicle (same model).