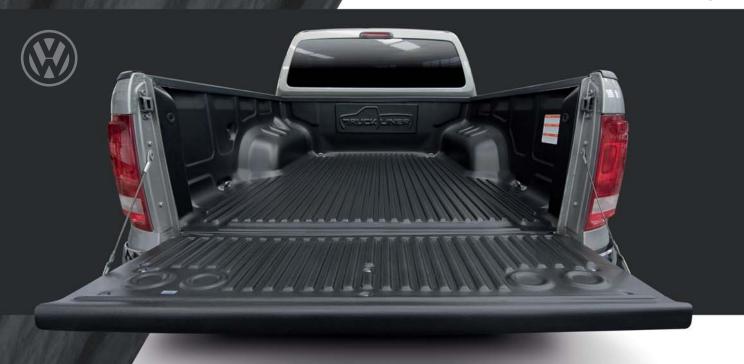

#### **BED LINER VOLKSWAGEN AMAROK**

MODEL INNER RAIL + RAIL CAP

Truckliner® bed liners are designed exclusively to protect the box of the truck of the wear by its use. If you are in the business of working hard, a bed liner Truckliner® is the ideal work partner, offering protection against dents, scratches, mildew, corrosion and every wear and tear and hit of the day.

## BED LINER VOLKSWAGEN AMAROK

Inner Rail Model + rail cap

**ADVANTAGES** 