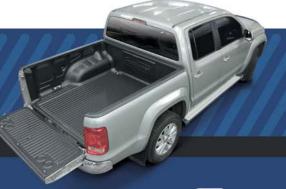

#### **BED LINER VOLKSWAGEN AMAROK**

MODEL INNER RAIL + RAIL CAP

Truckliner® bed liners are designed exclusively to protect the box of the truck of the wear by its use. If you are in the business of working hard, a bed liner Truckliner® is the ideal work partner, offering protection against dents, scratches, mildew, corrosion and every wear and tear and hit of the day.

## BED LINER VOLKSWAGEN AMAROK

Inner Rail Model + rail cap

**ADVANTAGES** 