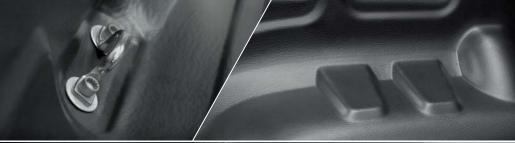

### NON-PERFORATION SYSTEM

A non-perforation system is available in most models. The original assembly screw-holes of your vehicle, its fixing clips or fastening hooks (plus a support for the **Truckliner**® adapter between the bed liner and the original fastening holes) are used to fasten the bed liner to the bed of your pick-up thus avoiding perforation of your vehicle.

### NON-SLIP SURFACE / BOARD SLOT

All **Truckliner**® bed liners provide a unique non-slip surface.

Our outer rail models have slots, which allow to fasten the cargo with a board.

These features help to hold the cargo still, whatever the ground is.