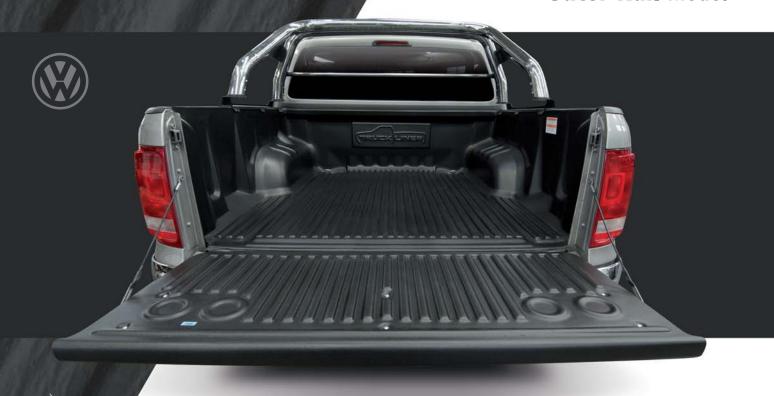

### **BED LINER VOLKSWAGEN AMAROK**

Truckliner® bed liners are designed exclusively to protect the box of the truck of the wear by its use. If you are in the business of working hard, a bed liner Truckliner® is the ideal work partner, offering protection against dents, scratches, mildew, corrosion and every wear and tear and hit of the day.

## BED LINER VOLKSWAGEN AMAROK

**Outer Rail** Model

**ADVANTAGES** 