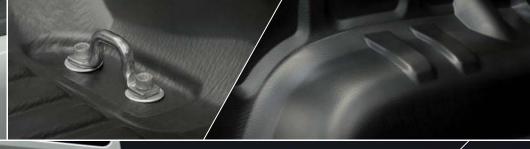

### NON-PERFORATION SYSTEM

A non-perforation system is available in most models. The original assembly screw-holes of your vehicle, its fixing clips or fastening hooks (plus a support for the **Truckliner**® adapter between the bed liner and the original fastening holes) are used to fasten the bed liner to the bed of your pick-up thus avoiding perforation of your vehicle.