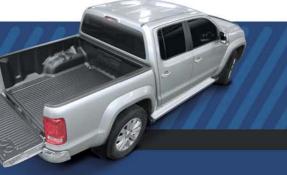

STANT, STRONG & LONG LASTING

## BED LINER VOLKSWAGEN AMAROK



**Outer Rail** Model



**ADVANTAGES** 

### NON-PERFORATION SYSTEM



A non-perforation system is available in most models. The original assembly screw-holes of your vehicle, its fixing clips or fastening hooks (plus a support for the **Truckliner**® adapter between the bed liner and the original fastening holes) are used to fasten the bed liner to the bed of your pick-up thus avoiding perforation of your vehicle.

#### **EASY INSTALLATION**

another vehicle (same model).



### NON-SLIP SURFACE / BOARD SLOT



All **Truckliner**® bed liners provide a unique non-slip surface.

Our outer rail models have slots, which allow to fasten the cargo with a board.

These features help to hold the cargo still, whatever the ground is.



Leader in the aftermarket for pick-ups in Latin America.

BED LINERS | BUMPERS | DEFLECTORS | RAIL CAP | ROOF BOXES



# www.truckliner.com.ar